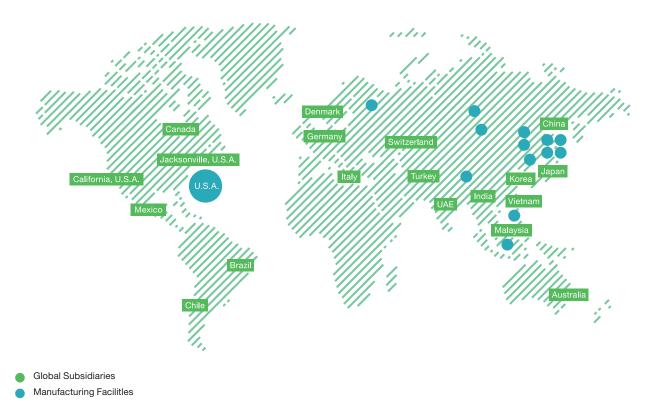

## **Global Footprint**

## **Key Facts**

| Nr. 1 In global shipments for 4 consecutive years | <b>210GW</b><br>Delivered     | <b>26%+</b> N-type efficiency                               |  |  |
|---------------------------------------------------|-------------------------------|-------------------------------------------------------------|--|--|
| <b>17</b> Global production facilities            | <b>35+</b><br>Service centres | 190+<br>Countries                                           |  |  |
| <b>57.000+</b> Employees                          | <b>330</b> TOPcon Patents     | Top 50 most sustainable companies according to Forbes China |  |  |