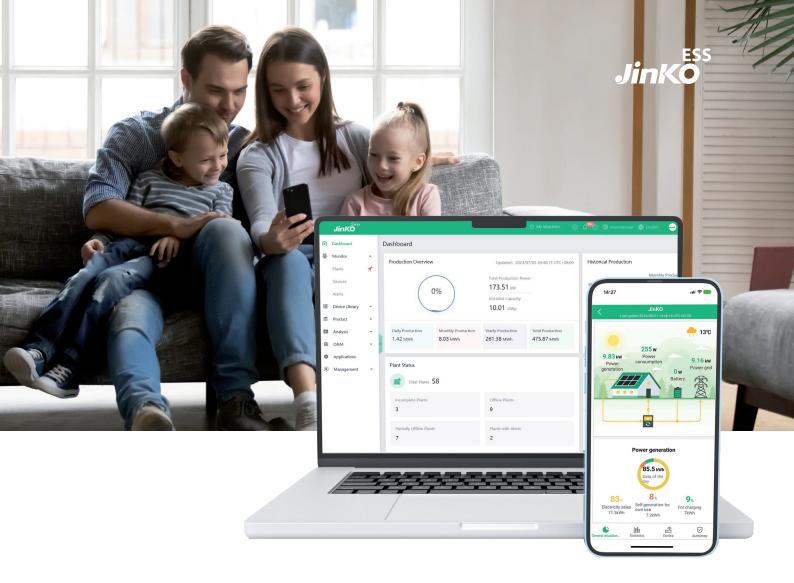

## Smart Monitoring and Energy Management

The JinKo Smart monitoring platform offers real-time monitoring of your solar system and household consumption through dedicated applications accessible on laptops and smartphones. Moreover, you can remotely commission your system using the Business app.

## **Desktop Platform**

In addition to our mobile app, we are excited to offer our desktop platform. With this powerful tool, you can enjoy all the features of the mobile app and much more. Easily commission, adjust settings, and perform remote updates effortlessly. Discover a seamless and enhanced user experience with our comprehensive desktop platform.

#### Register now & discover all that JinKo has to offer:

business-global.jinkosolar.com/

Desktop