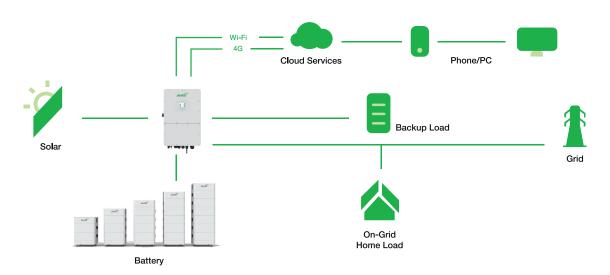

re Range (Charging / Discharging) |                           |                | 0~50°C / -10~50°C |                 |                 |  |  |
| Calendar Life                                        |                           |                | 6000 Cycles       |                 |                 |  |  |
| Warranty                                             |                           |                | 10 Years          |                 |                 |  |  |
| Protection Class                                     |                           |                | IP54              |                 |                 |  |  |
| Communication with BMS                               |                           |                | CAN               |                 |                 |  |  |



JinKo's RESS system diagram



## Smart Monitoring and Energy Management

The JinKo Smart monitoring platform offers real-time monitoring of your solar system and household consumption through dedicated applications accessible on laptops and smartphones. Moreover, you can remotely commission your system using the Business app.









iOS

## **Desktop Platform**

In addition to our mobile app, we are excited to offer our desktop platform. With this powerful tool, you can enjoy all the features of the mobile app and much more. Easily commission, adjust settings, and perform remote updates effortlessly. Discover a seamless and enhanced user experience with our comprehensive desktop platform.

#### Register now & discover all that JinKo has to offer:

business-global.jinkosolar.com/



De