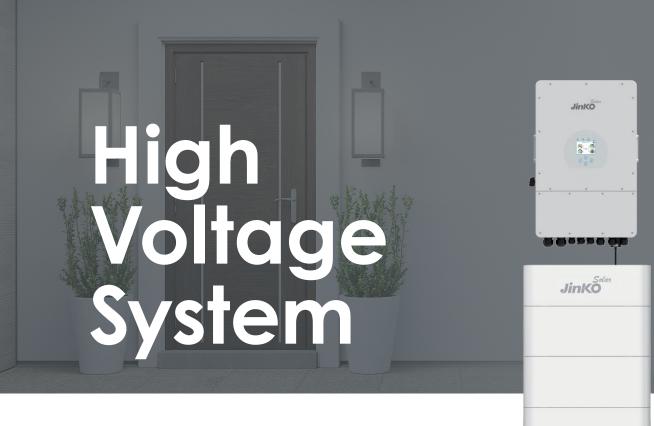

## **RESS Datasheet**

| Inverter                         | JKS-6/8/10/12/15/20H-EI |
|----------------------------------|-------------------------|
| PV String Input-DC Voltage Range | 150 V - 850 V           |
| AC Output Grid Type              | Three Phase             |
| Protection Class                 | IP65                    |
| Communication with BMS           | CAN, RS485              |
| Warranty                         | 5 Years*                |
| Dimensions (W*D*H)               | 408*237*638 mm          |
| Weight                           | 30,50 kg                |

<sup>\*</sup>We provide our official RESS distributors with an exclusive 10-year warranty for the inverter, adding 5 years beyond standard coverage.

| Battery                                              | JKS-B19237-CS             | JKS-B28837-CS  | JKS-B38437-CS     | JKS-48037-CS    | JKS-B57637-CS   |  |  |
|------------------------------------------------------|---------------------------|----------------|-------------------|-----------------|-----------------|--|--|
| Battery Type                                         | Cobalt-free LFP (LiFePO4) |                |                   |                 |                 |  |  |
| Nominal Battery Energy                               | 7,10 kWh                  | 10,66 kWh      | 14,21 kWh         | 17,76 kWh       | 21,31 kWh       |  |  |
| Nominal Voltage                                      | 192 V                     | 288 V          | 384 V             | 480 V           | 576 V           |  |  |
| Dimensions (W*D*H)                                   | 504*380*700 mm            | 540*380*900 mm | 540*380*1100 mm   | 540*380*1300 mm | 540*380*1500 mm |  |  |
| Weight                                               | 105 kg                    | 146 kg         | 187 kg            | 228 kg          | 269 kg          |  |  |
| Operating Temperature Range (Charging / Discharging) |                           |                | 0~50°C / -10~50°C |                 |                 |  |  |
| Calendar Life                                        |                           |                | 6000 Cycles       |                 |                 |  |  |
| Warranty                                             |                           |                | 10 Years          |                 |                 |  |  |
| Protection Class                                     |                           |                | IP54              |                 |                 |  |  |
| Communication with BMS                               |                           |                | CAN               |                 |                 |  |  |

JinKo's RESS system diagram