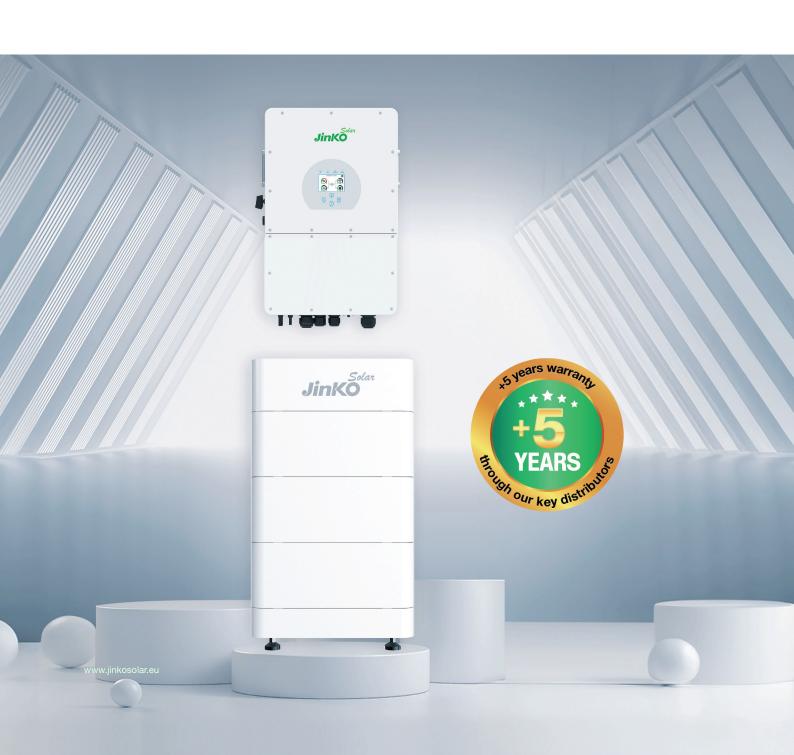

# JinKo ESS Residential Storage System

## **RESS Datasheet**

| Inverter                         | JKS-6/8/10/12/15/20H-EI |
|----------------------------------|-------------------------|
| PV String Input-DC Voltage Range | 150 V - 850 V           |
| AC Output Grid Type              | Three Phase             |
| Protection Class                 | IP65                    |
| Communication with BMS           | CAN, RS485              |
| Warranty                         | 5 Years*                |
| Dimensions (W*D*H)               | 408*237*638 mm          |
| Weight                           | 30,50 kg                |

<sup>\*</sup>We provide our official RESS distributors with an exclusive 10-year warranty for the inverter, adding 5 years beyond standard coverage.

| Battery                                              | JKS-B19237-CS             | JKS-B28837-CS  | JKS-B38437-CS     | JKS-48037-CS    | JKS-B57637-CS   |  |  |
|------------------------------------------------------|---------------------------|----------------|-------------------|-----------------|-----------------|--|--|
| Battery Type                                         | Cobalt-free LFP (LiFePO4) |                |                   |                 |                 |  |  |
| Nominal Battery Energy                               | 7,10 kWh                  | 10,66 kWh      | 14,21 kWh         | 17,76 kWh       | 21,31 kWh       |  |  |
| Nominal Voltage                                      | 192 V                     | 288 V          | 384 V             | 480 V           | 576 V           |  |  |
| Dimensions (W*D*H)                                   | 504*380*700 mm            | 540*380*900 mm | 540*380*1100 mm   | 540*380*1300 mm | 540*380*1500 mm |  |  |
| Weight                                               | 105 kg                    | 146 kg         | 187 kg            | 228 kg          | 269 kg          |  |  |
| Operating Temperature Range (Charging / Discharging) |                           |                | 0~50°C / -10~50°C |                 |                 |  |  |
| Calendar Life                                        |                           |                | 6000 Cycles       |                 |                 |  |  |
| Warranty                                             |                           |                | 10 Years          |                 |                 |  |  |
| Protection Class                                     |                           |                | IP54              |                 |                 |  |  |
| Communication with BMS                               |                           |                | CAN               |                 |                 |  |  |